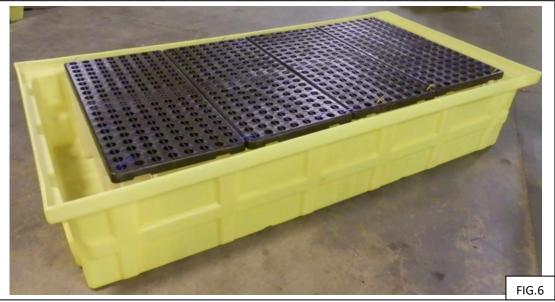

## **ASSEMBLY INSTRUCTIONS:**

- 1) TAKE (4) REGULAR PANELS AND WITH THE SLOTS FACING UPWARD PLACE (1) PANEL WITH HOLES AND SLOTS AND WITH SLOTS FACING DOWNWARD (HOLES UPWARD) INTO THE END SLOTS. (SEE FIG. 1)
- 2) TAKE (3) PANELS WITH HOLES AND WITH SLOTS FACING DOWN PLACE INTO THE REMAINING UPWARD FACING SLOTS OF THE REGULAR PANELS. (SEE FIG. 2)
- 3) REPEAT STEPS 1 AND 2 WITH THE REMAINING PANELS.
- 4) PLACE PEDESTALS INSIDE THE SUMP UNIT. THE PANELS WITH HOLES SHOULD BE ALIGNED FRONT TO BACK IN THE SUMP UNIT. (SEE FIG. 3)
- 5) PLACE GRATES ON TOP OF THE PEDESTALS AND SECURE THEM TO THE PEDESTALS WITH CABLE TIES THROUGH THE HOLES IN THE PANELS. (SEE FIG. 4)
- 6) CABLE TIE THE GRATES TOGETHER TO PREVENT MOVEMENT. (SEE FIG. 5)
- 7) ONCE ALL GRATES ARE FASTENED TO THE PEDESTALS AND EACH OTHER THE UNIT IS READY FOR USE. (SEE FIG. 6)