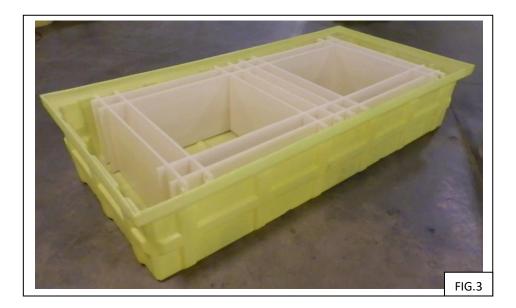

## **ASSEMBLY INSTRUCTIONS:**

- 1) TAKE (4) REGULAR PANELS AND WITH THE SLOTS FACING UPWARD PLACE (1) PANEL WITH HOLES AND SLOTS AND WITH SLOTS FACING DOWNWARD (HOLES UPWARD) INTO THE END SLOTS. (SEE FIG. 1)
- 2) TAKE (3) PANELS WITH HOLES AND WITH SLOTS FACING DOWN PLACE INTO THE REMAINING UPWARD FACING SLOTS OF THE REGULAR PANELS. (SEE FIG. 2)
- 3) REPEAT STEPS 1 AND 2 WITH THE REMAINING PANELS.
- 4) PLACE PEDESTALS INSIDE THE SUMP UNIT. THE PANELS WITH HOLES SHOULD BE ALIGNED FRONT TO BACK IN THE SUMP UNIT. (SEE FIG. 3)
- 5) PLACE GRATES ON TOP OF THE PEDESTALS AND SECURE THEM TO THE PEDESTALS WITH CABLE TIES THROUGH THE HOLES IN THE PANELS. (SEE FIG. 4)
- 6) CABLE TIE THE GRATES TOGETHER TO PREVENT MOVEMENT. (SEE FIG. 5)
- 7) ONCE ALL GRATES ARE FASTENED TO THE PEDESTALS AND EACH OTHER THE UNIT IS READY FOR USE. (SEE FIG. 6)