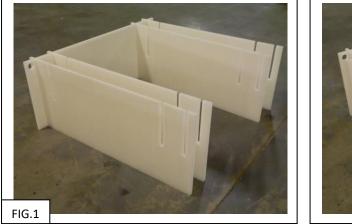

## **ASSEMBLY INSTRUCTIONS:**

- 1) TAKE (4) REGULAR PANELS AND WITH THE SLOTS FACING UPWARD PLACE (1) PANEL WITH HOLES AND SLOTS AND WITH SLOTS FACING DOWNWARD (HOLES UPWARD) INTO THE END SLOTS. (SEE FIG. 1)
- 2) TAKE (3) PANELS WITH HOLES AND WITH SLOTS FACING DOWN PLACE INTO THE REMAINING UPWARD FACING SLOTS OF THE REGULAR PANELS. (SEE FIG. 2)
- 3) REPEAT STEPS 1 AND 2 WITH THE REMAINING PANELS.
- 4) PLACE PEDESTALS INSIDE THE SUMP UNIT. THE PANELS WITH HOLES SHOULD BE ALIGNED FRONT TO BACK IN THE SUMP UNIT. (SEE FIG. 3)
- 5) PLACE GRATES ON TOP OF THE PEDESTALS AND SECURE THEM TO THE PEDESTALS WITH CABLE TIES THROUGH THE HOLES IN THE PANELS. (SEE FIG. 4)
- 6) CABLE TIE THE GRATES TOGETHER TO PREVENT MOVEMENT. (SEE FIG. 5)
- 7) ONCE ALL GRATES ARE FASTENED TO THE PEDESTALS AND EACH OTHER THE UNIT IS READY FOR USE. (SEE FIG. 6)