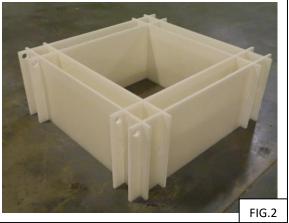

## **ASSEMBLY INSTRUCTIONS:**

- 1) TAKE (4) REGULAR PANELS AND WITH THE SLOTS FACING UPWARD PLACE (1) PANEL WITH HOLES AND SLOTS AND WITH SLOTS FACING DOWNWARD (HOLES UPWARD) INTO THE END SLOTS. (SEE FIG. 1)
- 2) TAKE (3) PANELS WITH HOLES AND WITH SLOTS FACING DOWN PLACE INTO THE REMAINING UPWARD FACING SLOTS OF THE REGULAR PANELS. (SEE FIG. 2)
- 3) REPEAT STEPS 1 AND 2 WITH THE REMAINING PANELS.
- 4) PLACE PEDESTALS INSIDE THE SUMP UNIT. THE PANELS WITH HOLES SHOULD BE ALIGNED FRONT TO BACK IN THE SUMP UNIT. (SEE FIG. 3)
- 5) PLACE GRATES ON TOP OF THE PEDESTALS AND SECURE THEM TO THE PEDESTALS WITH CABLE TIES THROUGH THE HOLES IN THE PANELS. (SEE FIG. 4)
- 6) CABLE TIE THE GRATES TOGETHER TO PREVENT MOVEMENT. (SEE FIG. 5)
- 7) ONCE ALL GRATES ARE FASTENED TO THE PEDESTALS AND EACH OTHER THE UNIT IS READY FOR USE. (SEE FIG. 6)