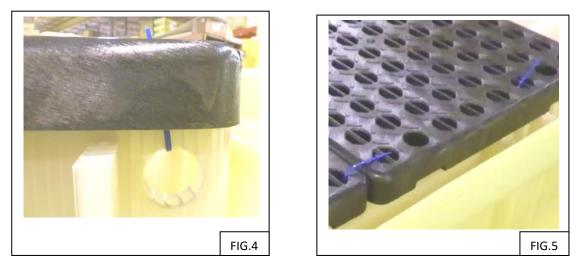

## **ASSEMBLY INSTRUCTIONS:**

- 1) TAKE (4) REGULAR PANELS AND WITH THE SLOTS FACING UPWARD PLACE (1) PANEL WITH HOLES AND SLOTS AND WITH SLOTS FACING DOWNWARD (HOLES UPWARD) INTO THE END SLOTS. (SEE FIG. 1)
- 2) TAKE (3) PANELS WITH HOLES AND WITH SLOTS FACING DOWN PLACE INTO THE REMAINING UPWARD FACING SLOTS OF THE REGULAR PANELS. (SEE FIG. 2)
- 3) REPEAT STEPS 1 AND 2 WITH THE REMAINING PANELS.
- 4) PLACE PEDESTALS INSIDE THE SUMP UNIT. THE PANELS WITH HOLES SHOULD BE ALIGNED FRONT TO BACK IN THE SUMP UNIT. (SEE FIG. 3)
- 5) PLACE GRATES ON TOP OF THE PEDESTALS AND SECURE THEM TO THE PEDESTALS WITH CABLE TIES THROUGH THE HOLES IN THE PANELS. (SEE FIG. 4)
- 6) CABLE TIE THE GRATES TOGETHER TO PREVENT MOVEMENT. (SEE FIG. 5)
- 7) ONCE ALL GRATES ARE FASTENED TO THE PEDESTALS AND EACH OTHER THE UNIT IS READY FOR USE. (SEE FIG. 6)